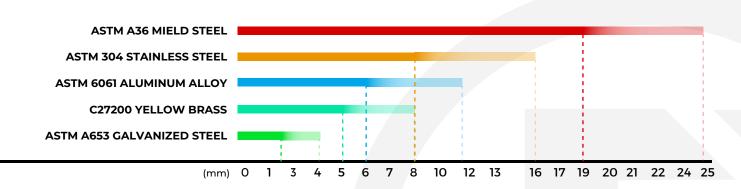

### **Cutting thicknesses by material**

| MATERIAL                   | Ideal thickness <sup>1</sup> |       |       | Maximum thickness <sup>2</sup> |       |       |
|----------------------------|------------------------------|-------|-------|--------------------------------|-------|-------|
|                            | mm                           | in    | Gauge | mm                             | in    | Gauge |
| ASTM A36 MILD STEEL        | 14                           | 9/16  | -     | 19                             | 3/4   | -     |
| ASTM 304 STAINLESS STEEL   | 7                            | 9/32  | -     | 12                             | 5/32  | -     |
| ASTM 6061 ALUMINUM ALLOY   | 5                            | 13/64 | -     | 9                              | 23/64 | -     |
| C27200 BRASS               | 4                            | 5/32  | -     | 7                              | 9/32  | -     |
| ASTM A653 GALVANIZED STEEL | 2                            | 5/64  | 14    | 3                              | 1/8   | 8     |

- 1. The ideal thickness refers to the thickness that can be cut with a completely clean edge and without burrs.
- 2. The maximum thickness is the upper cutting limit. Beyond the ideal thickness, cut lines may appear as thickness increases. It is not recommended to size the machine based on the maximum thickness. Cutting at the maximum thickness also restricts the geometries that can be processed due to material temperature effects.