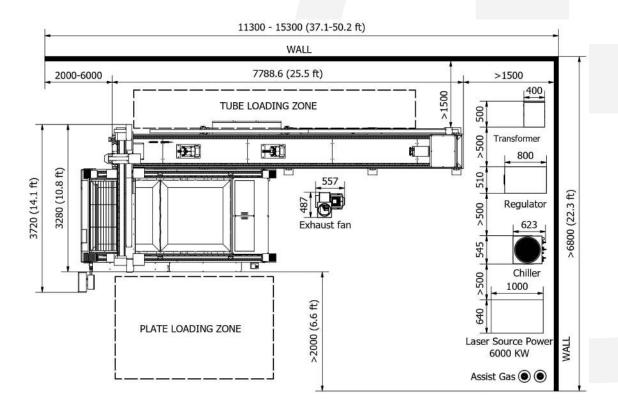

istance          | 6.5 Kgf/cm2                                   |
| Relative humidity                  | < 85%                                         |
| Working temperature                | 2 – 35o C / (35.6 – 95 °F)                    |
| Storage temperature                | 8 – 30o C / (46.4 – 86 °F)                    |
| Certifications                     | CE, RoHS                                      |

- 10. The power cable length is measured from the breaker to the transformer...
- 11. The specified pressure is measured at the tank gauge output; from this pressure, the valves are calibrated
- **12.** Part A consists of the cutting bed and peripheral components.
- **13.** Part B comprises the structure supporting the tubes.



## **Machine dimensions**





# **Required Space**





#### **APPLICABLE MATERIALS**



### **Cutting thicknesses by material**



| MATERIAL                   | Ideal thickness <sup>1</sup> |       |       | Maximum thickness <sup>2</sup> |       |       |
|----------------------------|------------------------------|-------|-------|--------------------------------|-------|-------|
|                            | mm                           | in    | Gauge | mm                             | in    | Gauge |
| ASTM A36 MILD STEEL        | 14                           | 9/16  | -     | 19                             | 3/4   | -     |
| ASTM 304 STAINLESS STEEL   | 7                            | 9/32  | -     | 12                             | 5/32  | -     |
| ASTM 6061 ALUMINUM ALLOY   | 5                            | 13/64 | -     | 9