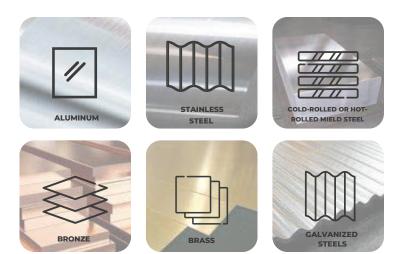

#### **APPLICABLE MATERIALS**

### **Cutting thicknesses by material**

| MATERIAL                   | Ideal thickness <sup>1</sup> |       |       | Maximum thickness <sup>2</sup> |       |       |
|----------------------------|------------------------------|-------|-------|--------------------------------|-------|-------|
|                            | mm                           | in    | Gauge | mm                             | in    | Gauge |
| ASTM A36 MILD STEEL        | 14                           | 9/16  | -     | 19                             | 3/4   | -     |
| ASTM 304 STAINLESS STEEL   | 7                            | 9/32  | -     | 12                             | 5/32  | -     |
| ASTM 6061 ALUMINUM ALLOY   | 5                            | 13/64 | -     | 9                              | 23/64 | -     |
| C27200 BRASS               | 4                            | 5/32  | -     | 7                              | 9/32  | -     |
| ASTM A653 GALVANIZED STEEL | 2                            | 5/64  | 14    | 3                              | 1/8   | 8     |