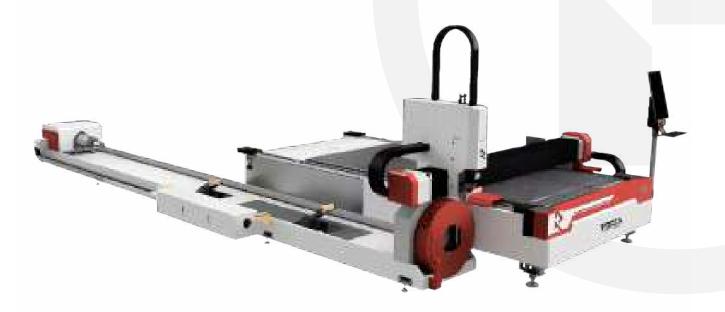

lean cut can be obtained. Up to this thickness, cutting can be performed continuously.
- 2. It is not recommended to size the machine with this power if the intention is to work permanently with thicknesses exceeding the nominal limit. As the thickness increases beyond the nominal value, the cut may exhibit more pronounced lines and possible burrs. Additionally, piercing may become unstable at maximum thicknesses, requiring meticulous operator control.
- 3. Cutting precision is measured on a 0.7mm stainless steel sheet, considering the machine's repeatability and accuracy. A precision of 0.1mm means that when cutting a 100.0mm plate, the actual measurement may be 100.1mm or 99.9mm. If the material thickness increases, the error may become greater due to material properties and cut width.





#### **SPECIAL FEATURES:**

#### **Smart Focus Technology**



Automatic laser head adjustment for working on uneven surfaces. The head maintains a constant distance, even if the plate is warped.

### **Marking Technology**





Not only cuts but also performs marking, ideal for engraving bending lines, numbers and letters.

#### **Gravity Cut**



Reduces cutting time by up to 60% for rectangular and circular patterns by utilizing movement inertia.

### Software FORZA Play.



User-friendly Spanish/English cutting software with collision detection and maintenance alerts.

#### Find edge system.



Automatically detects edges to position designs optimally, reducing material waste by up to 40%.

#### **Centering Technology**



Refers to the process of precisely aligning an object or co