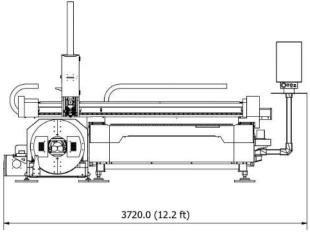

| Power cable length <sup>(10)</sup> | 10 m   32.8ft                                 |
|------------------------------------|-----------------------------------------------|
| Air supply required for rotor      | 6bar (hose inlet 8mm)                         |
| Communication Interface            | RJ45, WIFI, USB 3.0                           |
| Compatible Design Formats          | AI, DXF, PLT, LXD, G                          |
| Software                           | FORZA PLAY                                    |
| Software Language                  | Spanish and English                           |
| PC control interface               | By screen and by manual control               |
| Cooling method                     | Water-cooled                                  |
| Chiller tank capacity              | 21L / 5.45 gal                                |
| Gas connection diameter            | 8mm O2 and 8mm N2 hose (Nylon)                |
| Max Gas Pressure at Head           | 25bar / 362.6 psi                             |
| Max air/N2 input pressure          | 20bar   290psi                                |
| Max O2 input pressure              | 10bar   145psi                                |
| Recommended N2 input pressure      | ≤ 16bar   232psi                              |
| Recommended O2 input pressure      | 8bar <sup>(II)</sup>                          |
| Net Machine Weight                 | 3230kg                                        |
| Gross Machine Weight               | 3300kg                                        |
| Machine dimensions                 | 8476 x 3720 x 2257mm   27.8 x 12.2 x 7.4ft    |
| Part A dimensions for transport    | 4200 x 2300 x 750mm —   13.8 x 7.6 x 2.5ft    |
| Part B dimensions for transport    | 8000 x 1100 x 750mm (13)   26.3 x 3.6 x 2.5ft |
| Required Floor Resistance          | 6.5 Kgf/cm2                                   |
| Relative humidity                  | < 85%                                         |
| Working temperature                | 2 – 35o C / (35.6 – 95 °F)                    |
| Storage temperature                | 8 – 30o C / (46.4 – 86 °F)                    |
| Certifications                     | CE, RoHS                                      |

## **Machine dimensions**