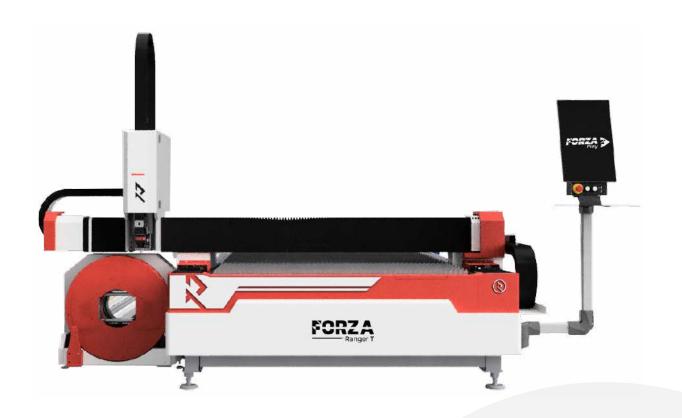

# **Cutting / Marking / Perforation**

The FORZA RANGER T laser cutter represents the latest generation of our mixed plate and tube machinery line.

With enhanced cutting speed, acceleration, and robustness, it is capable of processing full-size  $5 \text{ft} \times 10 \text{ft}$  sheets and tubes up to 220 mm in diameter and 6 meters in length.

### **Specific Features**

| <u>FEATURE</u>                                     | <u>DETAIL</u>                         |
|----------------------------------------------------|---------------------------------------|
| Application                                        | Cutting metal plates and tubes        |
| Total plate workspace                              | 1525mm x 3050mm   5ft x 10ft          |
| Max tube length & diameter                         | L:6000mm x D:220mm   L:20ft x D:8.6in |
| Laser power rating                                 | 3000W                                 |
| Nominal cutting thickness in ASTM A36 <sup>1</sup> | 14 mm   9/16 in                       |
| Maximum cutting limit in ASTM A36 <sup>2</sup>     | 19 mm   3/4 in                        |
| Maximum acceleration                               | 1.0G   32.0ft/s <sup>2</sup>          |
| Maximum XY translation speed                       | 100 m/min   5.5 ft/s                  |
| Cutting precision <sup>3</sup>                     | ± 0.1mm                               |