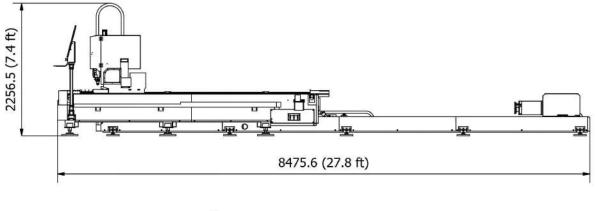

| Power cable length <sup>(10)</sup> | 10 m   32.8ft                                 |
|------------------------------------|-----------------------------------------------|
| Air supply required for rotor      | 6bar (hose inlet 8mm)                         |
| Communication Interface            | RJ45, WIFI, USB 3.0                           |
| Compatible Design Formats          | AI, DXF, PLT, LXD, G                          |
| Software                           | FORZA PLAY                                    |
| Software Language                  | Spanish and English                           |
| PC control interface               | By screen and by manual control               |
| Cooling method                     | Water-cooled                                  |
| Chiller tank capacity              | 21L / 5.45 gal                                |
| Gas connection diameter            | 8mm O2 and 8mm N2 hose (Nylon)                |
| Max Gas Pressure at Head           | 25bar / 362.6 psi                             |
| Max air/N2 input pressure          | 20bar   290psi                                |
| Max O2 input pressure              | 10bar   145psi                                |
| Recommended N2 input pressure      | ≤ 16bar   232psi                              |
| Recommended O2 input pressure      | 8bar <sup>(II)</sup>                          |
| Net Machine Weight                 | 3230kg                                        |
| Gross Machine Weight               | 3300kg                                        |
| Machine dimensions                 | 8476 x 3720 x 2257mm   27.8 x 12.2 x 7.4ft    |
| Part A dimensions for transport    | 4200 x 2300 x 750mm —   13.8 x 7.6 x 2.5ft    |
| Part B dimensions for transport    | 8000 x 1100 x 750mm (13)   26.3 x 3.6 x 2.5ft |
| Required Floor Resistance          | 6.5 Kgf/cm2                                   |
| Relative humidity                  | < 85%                                         |
| Working temperature                | 2 – 35o C / (35.6 – 95 °F)                    |
| Storage temperature                | 8 – 30o C / (46.4 – 86 °F)                    |
| Certifications                     | CE, RoHS                                      |

## **Machine dimensions**