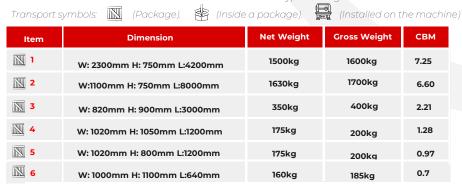

| Power cable length <sup>(10)</sup> | 10 m   32.8ft                                 |
|------------------------------------|-----------------------------------------------|
| Air supply required for rotor      | 6bar (hose inlet 8mm)                         |
| Communication Interface            | RJ45, WIFI, USB 3.0                           |
| Compatible Design Formats          | AI, DXF, PLT, LXD, G                          |
| Software                           | FORZA PLAY                                    |
| Software Language                  | Spanish and English                           |
| PC control interface               | By screen and by manual control               |
| Cooling method                     | Water-cooled                                  |
| Chiller tank capacity              | 21L / 5.45 gal                                |
| Gas connection diameter            | 8mm O2 and 8mm N2 hose (Nylon)                |
| Max Gas Pressure at Head           | 25bar / 362.6 psi                             |
| Max air/N2 input pressure          | 20bar   290psi                                |
| Max O2 input pressure              | 10bar   145psi                                |
| Recommended N2 input pressure      | ≤ 16bar   232psi                              |
| Recommended O2 input pressure      | 8bar <sup>(II)</sup>                          |
| Net Machine Weight                 | 3230kg                                        |
| Gross Machine Weight               | 3300kg                                        |
| Machine dimensions                 | 8476 x 3720 x 2257mm   27.8 x 12.2 x 7.4ft    |
| Part A dimensions for transport    | 4200 x 2300 x 750mm —   13.8 x 7.6 x 2.5ft    |
| Part B dimensions for transport    | 8000 x 1100 x 750mm (13)   26.3 x 3.6 x 2.5ft |
| Required Floor Resistance          | 6.5 Kgf/cm2                                   |
| Relative humidity                  | < 85%                                         |
| Working temperature                | 2 – 35o C / (35.6 – 95 °F)                    |
| Storage temperature                | 8 – 30o C / (46.4 – 86 °F)                    |
| Certifications                     | CE, RoHS                                      |

- 10. The power cable length is measured from the breaker to the transformer...
- 11. The specified pressure is measured at the tank gauge output; from this pressure, the valves are calibrated
- **12.** Part A consists of the cutting bed and peripheral components.
- **13.** Part B comprises the structure supporting the tubes.